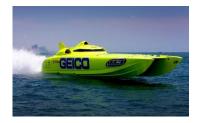

- ⇒ **FUN FACT:** In 2019, Thunder on Cocoa Beach attracted 59 teams! In 2023 we expect over 70 race teams!
- ⇒ **FUN FACT:** Depending on the 'class' of boat, offshore powerboats can go 70mph to 210 mph!