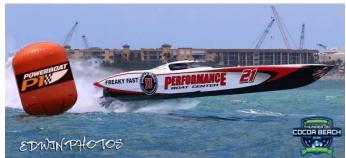

## So...What is "Thunder on Cocoa Beach"?

Also called the "Space Coast Super Boat Grand Prix", it is part of the APBA (American PowerBoat Association) Offshore Championship series and is held in Cocoa Beach, FL. The boat races are part of a 6-7 race circuit that attracts the top race teams in the world to come and compete based on their boat 'class' (see below). The Thunder on Cocoa Beach boat race is a byproduct of the collaboration between our local race directors and Powerboat P1 (P1) which run boat events under the APBA sanctioning umbrella.

- ⇒ **FUN FACT:** In 2019, Thunder on Cocoa Beach attracted 59 teams! In 2023 we expect over 70 race teams!
- ⇒ **FUN FACT:** Depending on the 'class' of boat, offshore powerboats can go 70mph to 210 mph!