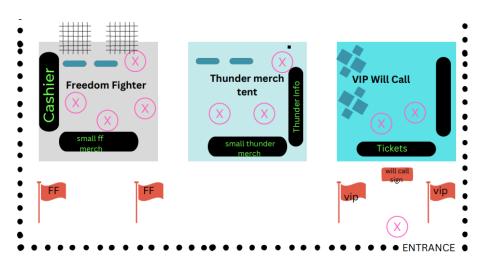

as "claimed", and give them the VIP kit items.



# The VIP Kit includes:

- · VIP Badge and lanyard
- $\cdot$  VIP Wristband (this must be worn every day—they cannot remove it!)
- · VIP Gift bag (give to all VIP's while supplies last)
- ⇒ Know where the VIP Badge Pick Up master list is located and ensure it is up to date (with multiple locations we don't want someone picking up more than one badge!)

## **TENT SET UP MAP**

Most locations have all three (3) tents set up for all scheduled activities and at race locations. Note the placement of tents and flags for each day of the event. Tents include:

- Freedom Fighter merchandise tent
- Thunderboat merchandise tent
- VIP badge and wristband tent to pick up badges

## Thursday, Friday & Saturday Tent Set Up - Dry Pitts in Port Canaveral





# Saturday & Sunday Tent Set Up – Lori Wilson Park





# **Sunday ONLY Tent Set Up – Sandbar**





# **Sunday ONLY Tent Set Up – Sandbar**





## **RACE MAP**

During the race days (Saturday and Sunday), the boats leave Port Canaveral and head down the coast of the Atlantic ocean to the "START" line.

The **START/FINISH** line is <u>located directly across from Lori Wilson Park.</u> Here a referee onboard a boat signals the start/finish of each race. Boats go south and turn at a buoy at Coconuts marking **TURN 1.** From there they go north along the coastline to a buoy at **TURN 2** near Sandbar and the Cocoa Beach Pier.

- ⇒ The START/FINISH line, TURN 1, and TURN 2 are the best places to watch the boat race!
- ⇒ One lap is 7 miles (from Coconuts to the Pier is 3.5 miles)



## **C