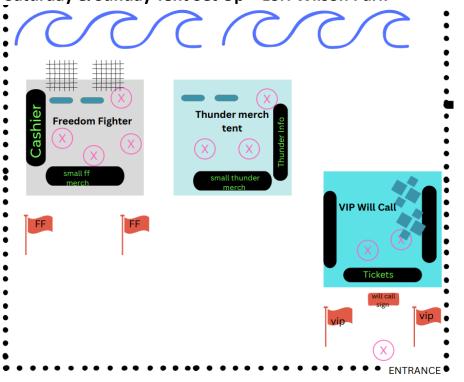

## What does the Freedom Fighters charity group do?

As part of the event, Thunder on Cocoa Beach has partnered with a charity. For the last several years the charity is **Freedom Fighters** which stands up against human trafficking. The charity group was founded by Jenny Pruett & Christy Masters and they dared to believe that they could ignite an army dedicated to abolishing human trafficking. Their mission is to support organizations who identify, rescue, rehabilitate and set victims of human trafficking free by raising money, awareness and training Freedom Leaders to carry this mission to the corners of the Earth. <a href="https://www.iamafreedomfighter.org/">https://www.iamafreedomfighter.org/</a>