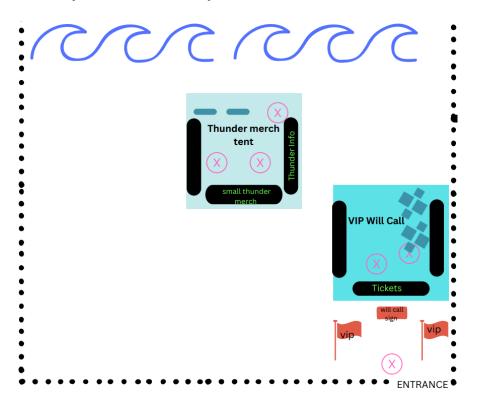

## What does the Freedom Fighters charity group do?

As part of the event, Thunder on Cocoa Beach has partnered with a charity. For the last several years the charity is **Freedom Fighters** which stands up against human trafficking. The charity group was founded by Jenny Pruett & Christy Masters and they dared to believe that they could ignite an army dedicated to abolishing human trafficking. Their mission is to support organizations who identify, rescue, rehabilitate and set victims of human trafficking free by raising money, awareness and training Freedom Leaders to carry this mission to the corners of the Earth. <a href="https://www.iamafreedomfighter.org/">https://www.iamafreedomfighter.org/</a>