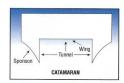

e than three seconds. The winner will be the team that consistently found the fastest way around the course.

| CLASS | ТҮРЕ           | LENGTH                    | MAX<br>SPEED |
|-------|----------------|---------------------------|--------------|
| 100   | Cats / V-hull  | 36'-50' ft                | 100          |
| 200   | Cats / V-hull  | 36'-42' ft                | 90           |
| 300   | V-hull<br>Cats | 36'-42' ft<br>32'- 36' ft |              |
| 400   | V-hull only    | 27'-35' ft                | 85           |
| 500   | Open V-hull    | 26'-30' ft                | 75           |
| 600   | V-hull         | 22'-26' ft                | 70           |
| 700   | V-hull         | 20'-22' ft                | 60           |



#### What is the Difference between a CAT and a V-HULL?



A V-hull is a mono-hull while a catamaran is two mono-hulls connected by supporting structure. The two hulls are called "sponsons" and the space between them is called the "tunnel". The bottom of the supporting structure is the wing. Cats were designed to improve a boats lateral stability.



At low speeds, the cat provides a stable platform in the water like a person standing on two feet, versus one foot, like a V-hull.

As speed increases, a lifted or "planning" hull reduces drag from the water. A V-hull has to balance upright as the 'wetted' area narrows. When the wet area becomes very narrow, wind, water disturbance, and steering input can result in chine walking—a lateral instability where a V-hull rocks back and forth. As speeds increase, chine-walking amplitudes can increase to da