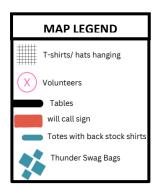

s "claimed", and give them the VIP kit items.



# The VIP Kit includes:

- · VIP Badge and lanyard
- $\cdot$  VIP Wristband (this must be worn every day—they cannot remove it!)
- · VIP Gift bag (give to all VIP's while supplies last)
- ⇒ Know where the VIP Badge Pick Up master list is located and ensure it is up to date (with multiple locations we don't want someone picking up more than one badge!)

## **TENT SET UP MAP**

Most locations have all three (3) tents set up for all scheduled activities and at race locations. Note the placement of tents and flags for each day of the event. Tents include:

- Freedom Fighter merchandise tent
- Thunderboat merchandise tent
- VIP badge and wristband tent to pick up badges

## Thursday, Friday & Saturday Tent Set Up - Dry Pitts in Port Canaveral





# Saturday & Sunday Tent Set Up – Lori Wilson Park





# **Sunday ONLY Tent Set Up – Sandbar**





# **Sunday ONLY Tent Set Up – Sandbar**





## **RACE MAP**

During the race days (Saturday and Sunday), the boats leave Port Canaveral and head down the coast of the Atlantic ocean to the "START" line.

The **START/FINISH** line is <u>located directly across from Lori Wilson Park.</u> Here a referee onboard a boat signals the start/finish of each race. Boats go south and turn at a buoy at Coconuts marking **TURN 1.** From there they go north along the coastline to a buoy at **TURN 2** near Sandbar and the Cocoa Beach Pier.

- ⇒ The START/FINISH line, TURN 1, and TURN 2 are the best places to watch the boat race!
- ⇒ One lap is 7 miles (from Coconuts to the Pier is 3.5 miles)



## **COM