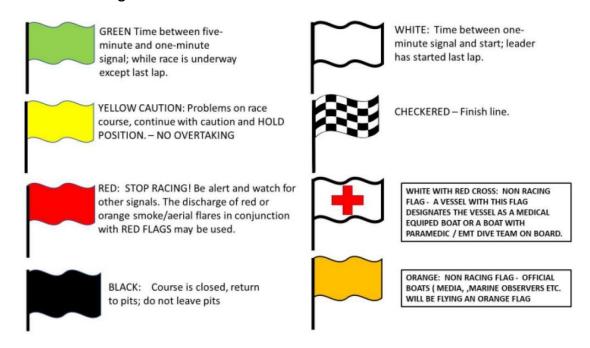

ts class) that has the highest score at end of season wins.

## **How does Scoring work?**

Each turn has a race buoy and/or "Turn Boat" with Race Officials on board. They keep track of the racers and their performance. There is also a Start/Finish boat with officials on it. As each boat passes the "Turn Boat" and "Start/Finish" boat, the officials mark their sheets according to the rules. Boats must race according to a speed bracket. Any boat caught going more than 3mph over their speed bracket will be docked points or disqualified. GPS units are mandatory on each race boat and they give speed and course precision data to the race officials. At the end of the race, all times, speeds and path traveled are calculated to determine the winner for each boat class.

## What do the Flags Mean?



## What are the Different Classes of Boats, Speeds, & Who is Racing Who?

There are (15) fifteen boat classes that can be racing at one time. They are:

- **Class ONE:** The premier racing class, attracting race teams from all over the world. Class one is a catamaran class twin inboard 1100 mercury racing engines. Speeds can reach 150mph!
- **SUPER CAT:** Catamaran boats powered by twin 750 inboard engines. Boats are canopied and can be up to 42ft in length. This class is a fan favorite as they are not limited by speed.
- **SUPERSTOCK:** The most competitive class. Superstock is a Catamaran boat powered with twin 300hp outboard engines.
- VX, PRO STK V, SVX: V (or Vee) bottom boats. Boats in these classes are canopied with inboard engines. Each sub-category separated by boat length and e