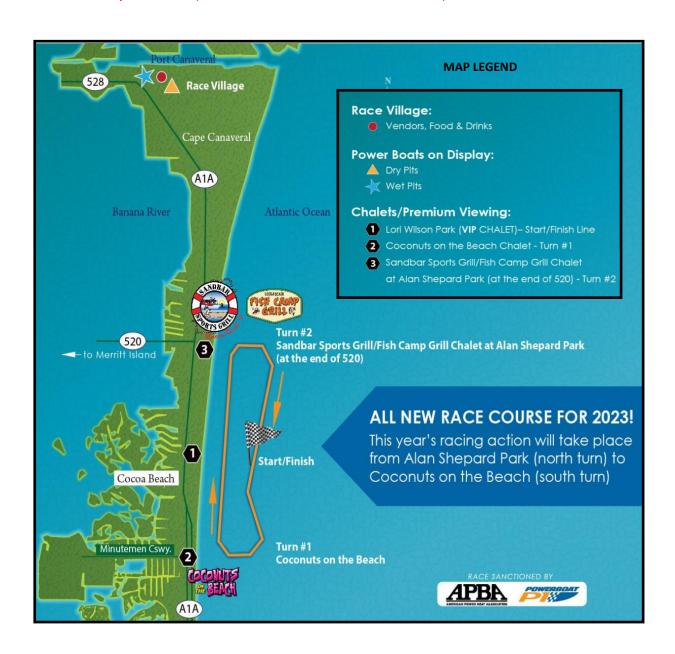

averal





# Saturday & Sunday Tent Set Up – Lori Wilson Park





# **Sunday ONLY Tent Set Up – Sandbar**





# **Sunday ONLY Tent Set Up – Sandbar**





## **RACE MAP**

During the race days (Saturday and Sunday), the boats leave Port Canaveral and head down the coast of the Atlantic ocean to the "START" line.

The **START/FINISH** line is <u>located directly across from Lori Wilson Park.</u> Here a referee onboard a boat signals the start/finish of each race. Boats go south and turn at a buoy at Coconuts marking **TURN 1.** From there they go north along the coastline to a buoy at **TURN 2** near Sandbar and the Cocoa Beach Pier.

- ⇒ The START/FINISH line, TURN 1, and TURN 2 are the best places to watch the boat race!
- ⇒ One lap is 7 miles (from Coconuts to the Pier is 3.5 miles)



## **COMMON RACE QUESTIONS**

## When does the Race Start and End?

An official start time begins when the bow of the boat crosses the start line. The boat is then scored based on GPS course accuracy, best adherence to speed (for their category), and fastest time to complete all laps without penalty. The race ends when all boats cross the finish line.

## Who is Winning?

It is often difficult to tell who is winning the race. This is because several different "classes" of boats race at the same time. They appear to be racing against each other, however each class runs ONLY against others of its same class and the final scores are calculated once all the boats have raced over the course of the weekend event. In the P1 series, there are 6-7 races in the season. The boat (in its class) that