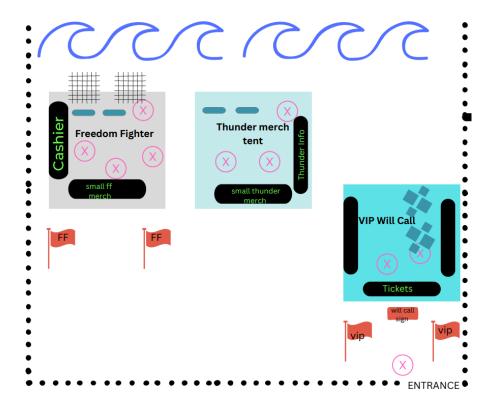

every day—they cannot remove it!)
- · VIP Gift bag (give to all VIP's while supplies last)
- ⇒ Know where the VIP Badge Pick Up master list is located and ensure it is up to date (with multiple locations we don't want someone picking up more than one badge!)

## **TENT SET UP MAP**

Most locations have all three (3) tents set up for all scheduled activities and at race locations. Note the placement of tents and flags for each day of the event. Tents include:

- Freedom Fighter merchandise tent
- Thunderboat merchandise tent
- VIP badge and wristband tent to pick up badges

## Thursday, Friday & Saturday Tent Set Up - Dry Pitts in Port Canaveral





# Saturday & Sunday Tent Set Up – Lori Wilson Park





# **Sunday ONLY Tent Set Up – Sandbar**





# **Sunday ONLY Tent Set Up – Sandbar**





## **RACE MAP**

During the race days (Saturday and Sunday), the boats leave Port Canaveral and head down the coast of the Atlantic ocean to the "START" line.

The **START/FINISH** line is <u>located directly across from Lori Wilson Park.</u> Here a referee onboard a boat signals the start/finish of each race. Boats go south and turn at a buoy at Coconuts marking **TURN 1.** From there they go north along the coastline to a buoy at **TURN 2** near Sandbar and the Cocoa Beach Pier.

- ⇒ The START/FINISH line, TURN 1, and TURN 2 are the best places to watch the boat race!
- ⇒ One lap is 7 miles (from Coconuts to the Pier is 3.5 miles)



## **COMMON RACE QUESTIONS**

## When does the Race Start and End?

An official start time begins when the bow of the boat crosses the start line. The b